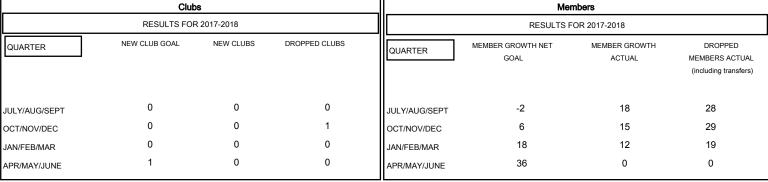

# MONTHLY MEMBERSHIP PROGRESS REPORT

## District 60 B

Results as of: 02/28/2018

# GMT: STACEY JONES LOCATION JAMAICA GMT CA Clubs Members



#### GOALS AND ACTUAL NEW CLUBS CUMULATIVE



## GOALS AND ACTUAL MEMBERS CUMULATIVE



| DROPPED CLUBS: 1  DROPPED MEMBERS |    | 20 CLUBS OF 59 ADDED 1 OR MORE NEW MEMBERS | GENDER DISTRIBUTION  MALE 805 (42.91%)  FEMALE 1,071 (57.09%)  Women Percentage Fiscal Year Goal: 40% |    |
|-----------------------------------|----|--------------------------------------------|-------------------------------------------------------------------------------------------------------|----|
| DECEASED                          | 12 | CLICK HERE FOR CUMULATIVE  MEMBERSHIP DATA | TOTAL FAMILY UNIT MEMBERS                                                                             | 67 |
| CLUB CANCELLED                    | 15 |                                            | EANILY MEMBERS BAYING LIALE