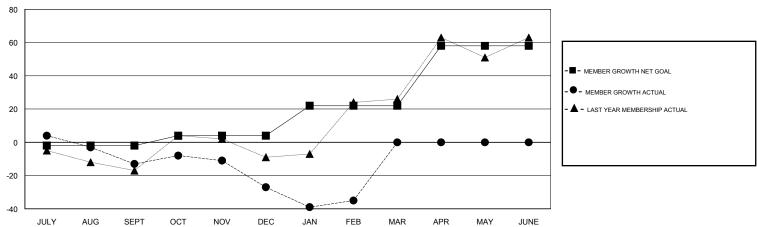

## GOALS AND ACTUAL MEMBERS CUMULATIVE

| DROPPED CLUBS: 1  DROPPED MEMBERS |    | 20 CLUBS OF 59 ADDED 1 OR MORE NEW MEMBERS | GENDER DISTRIBUTION  MALE 805 (42.91%)  FEMALE 1,071 (57.09%)  Women Percentage Fiscal Year Goal: 40% |    |
|-----------------------------------|----|--------------------------------------------|-------------------------------------------------------------------------------------------------------|----|
| DECEASED                          | 12 | CLICK HERE FOR CUMULATIVE  MEMBERSHIP DATA | TOTAL FAMILY UNIT MEMBERS                                                                             | 67 |
| CLUB CANCELLED                    | 15 |                                            | EANILY MEMBERS BAYING LIALE                                                                           | 36 |
| OTHER                             | 49 |                                            | FAMILY MEMBERS PAYING HALF DUES                                                                       | 30 |
| TOTAL                             | 76 |                                            |                                                                                                       |    |